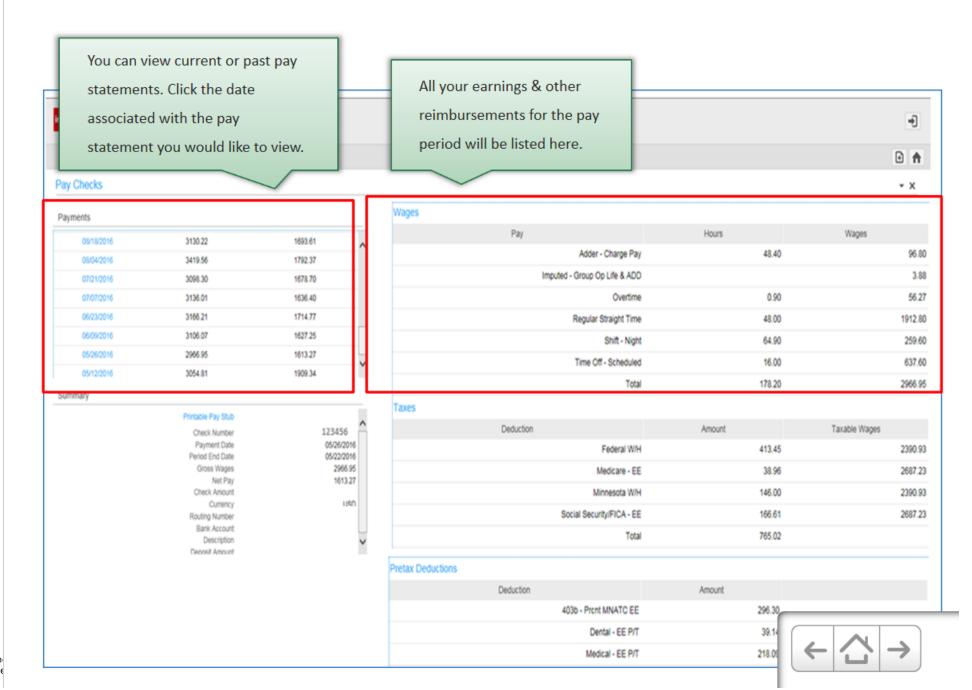

Your password is the same password you use to access the Fairview network and email.

atest1

•••••

Login

Technology 10.0.9.0.1384

In the Summary box, you can see your net pay (this is your total check/deposit amount).

#### You can also view:

- gross wages (before taxes and deductions)
- Net pay (after taxes and deductions) for the pay period.
- Hourly rate
- Bank Information

| 00/23/2010 | 3100.21 |         |
|------------|---------|---------|
| 06/09/2016 | 3106.07 | 162     |
| 05/26/2016 | 2966.95 | 1613.27 |
| 05/12/2016 | 3054.81 | 1909.34 |

| Printable Pay St   | i.b        |
|--------------------|------------|
| Printable Pay Stub |            |
| Check Number       | 12345      |
| Payment Date       | 05/26/2016 |
| Period End Date    | 05/22/2016 |
| Gross Wages        | 2966.95    |
| Net Pay            | 1613.27    |
| Check Amount       |            |
| Currency           | USD        |
| Routing Number     |            |
| Bank Account       |            |
| Description        | _          |
| Deposit Amount     | 1613.27    |

| Pay                           | Hours  | Wages         |
|-------------------------------|--------|---------------|
| Adder - Charge Pay            | 48.40  | 96.80         |
| Imputed - Group Op Life & ADD |        | 3.88          |
| Overtime                      | 0.90   | 56.27         |
| Regular Straight Time         | 48.00  | 1912.80       |
| Shift - Night                 | 64.90  | 259.60        |
| Time Off - Scheduled          | 16.00  | 637.60        |
| Total                         | 178.20 | 2966.95       |
|                               |        |               |
| Deduction                     | Amount | Taxable Wages |