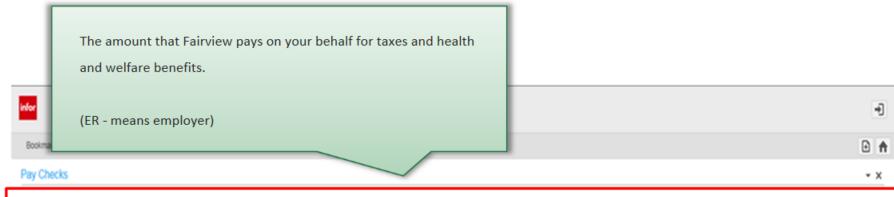

\* X

| Company Taxes             |        |               |
|---------------------------|--------|---------------|
| Deduction                 | Amount | Taxable Wages |
| Medicare - ER             | 38.96  | 2687.23       |
| Social Security/FICA - ER | 166.61 | 2687.23       |
| Total                     | 205.57 |               |
| Company Deductions        |        |               |
| Deduction                 | Amount |               |
| Dental - ER               | 19.39  |               |
| Disability - LTD ER       | 16.65  |               |
| Life - Basic ER           | 2.78   |               |
| Medical - ER              | 654.25 |               |
| Total                     | 693.07 |               |
|                           |        |               |