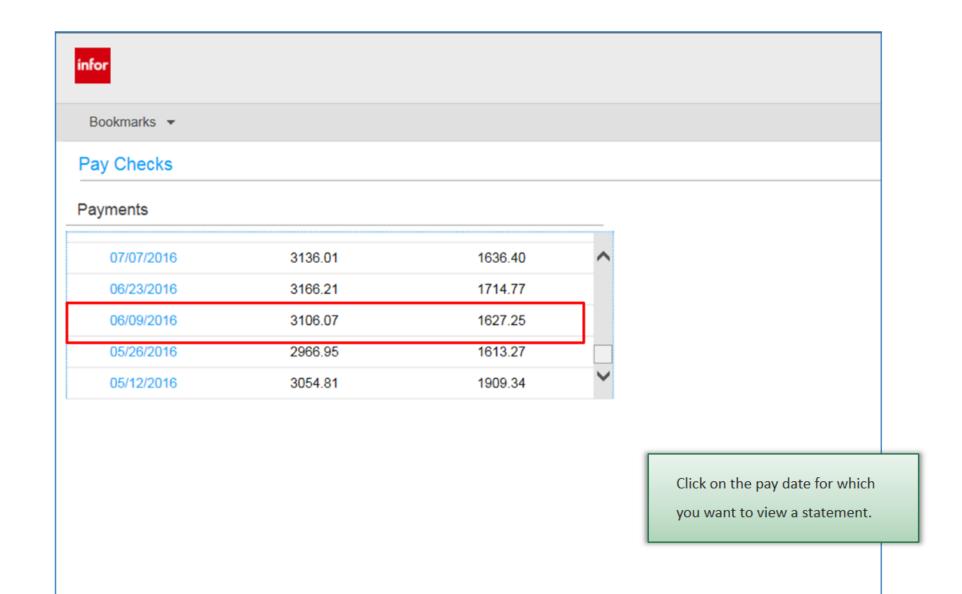

#### Your Fairview pay statement is available online

You can view your pay statement online anytime.

Please save these instructions for future reference.

Enter your user name and password in the login screen. Your user name is your Fairview ID (e.g. kjohnso1).

#### You can also view:

- gross wages (before taxes and deductions)
- Net pay (after taxes and deductions) for the pay period.
- Hourly rate
- Bank Information

| 00/23/2010 | 3100.21 |         |
|------------|---------|---------|
| 06/09/2016 | 3106.07 | 162     |
| 05/26/2016 | 2966.95 | 1613.27 |
| 05/12/2016 | 3054.81 | 1909.34 |