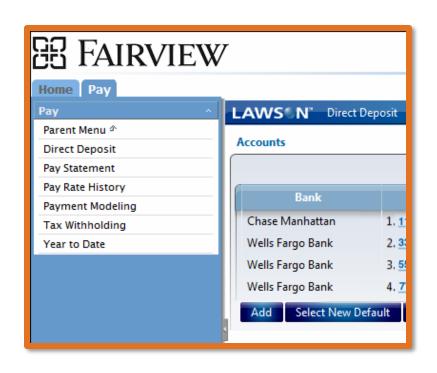

- Access online pay stubs (and print one, if desired)
- Update direct deposit account information (up to 5 accounts)
- Update W-4 information
- Opt-in for on-line delivered W-2
- Update/manage license renewal
- Update personal information, address, emergency contacts
- Add/update degree information (required for all hospital based patient care RN's and RN leaders)