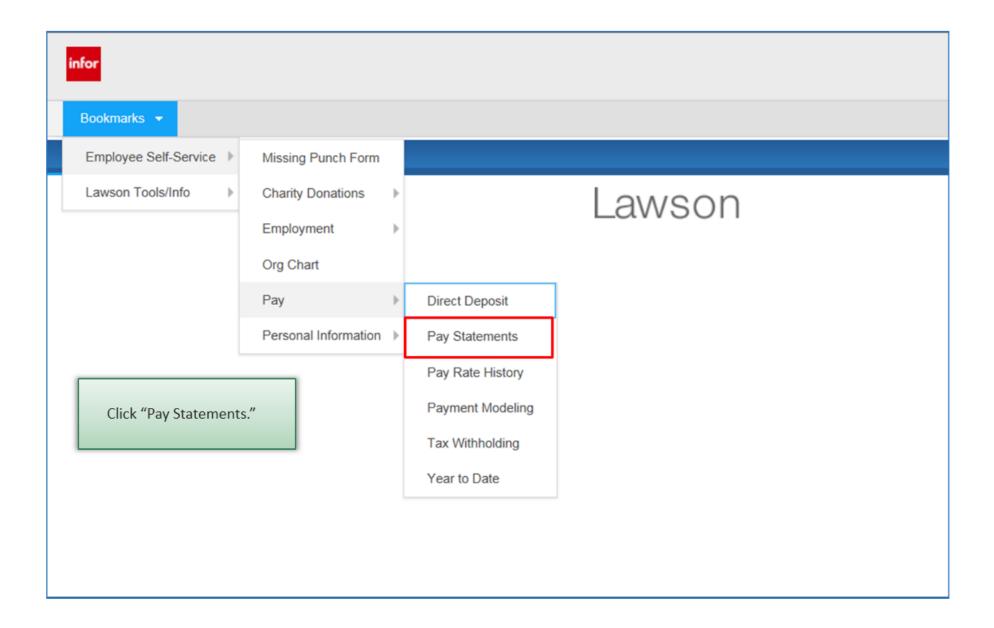

#### Your Fairview pay statement is available online

You can view your pay statement online anytime.

Please save these instructions for future reference.

Enter your user name and password in the login screen. Your user name is your Fairview ID (e.g. kjohnso1).