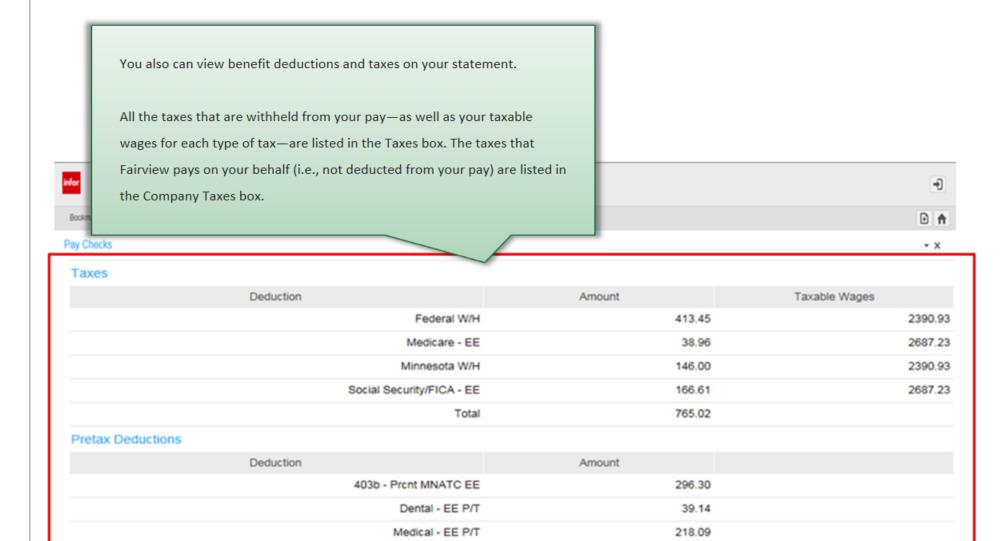

Amounts withheld from your paycheck on a pre-tax basis, including most benefit deductions, are listed here.

Amounts withheld from your paycheck on an after-tax basis are listed here also.

(EE - means employee)

Bookmarks

Pay Checks

| Pretax Deductions   |               |        |        |  |
|---------------------|---------------|--------|--------|--|
| Deduction           |               | Amount |        |  |
| 403b - Pront        | MNATC EE      |        | 296.30 |  |
| Der                 | ntal - EE P/T |        | 39.14  |  |
| Med                 | ical - EE P/T |        | 218.09 |  |
| Parking - Riversi   | de Hrly Rate  |        | 22.49  |  |
|                     | Total         |        | 576.02 |  |
| Aftertax Deductions |               |        |        |  |
| Deduction           |               | Amount |        |  |
|                     | Life - Child  |        | 0.69   |  |
| ļ                   | Life - EE A/T |        | 8.07   |  |
|                     | Total         |        | 8.76   |  |
|                     |               |        |        |  |