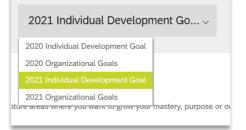

4. Select Organizational Goals for the appropriate year from the drop down.

**Note**: Please ensure you have selected the goal form for the correct year. Organizational Goals are viewable by everyone in the organization.

1. Select Individual Development Goal for the appropriate year from the drop down.

2. In the goal form, click Add Goal and choose Goal Wizard.

- 3. Follow the steps to complete the entry of your development goal.
  - a. In the What is your goal text box, enter your development goal and click Next.