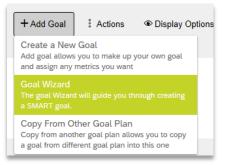

1. Select Individual Development Goal for the appropriate year from the drop down.

2. In the goal form, click Add Goal and choose Goal Wizard.

- 3. Follow the steps to complete the entry of your development goal.
  - a. In the What is your goal text box, enter your development goal and click Next.