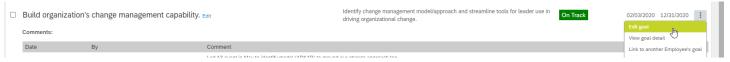

1. To cascade a goal to an employee, start by clicking the check box to the left of the goal(s) you wish to cascade.

Reduce hospital-acquired infections rate Edit