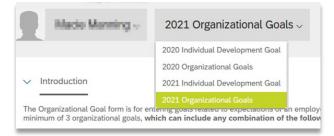

4. Select Organizational Goals for the appropriate year from the drop down.

**Note**: Please ensure you have selected the goal form for the correct year. Organizational Goals are viewable by everyone in the organization.