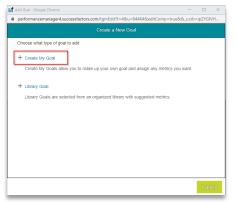

5. Click Add Goal at the top right of the form and choose Create a New Goal from the dropdown.

6. Select **Create My Goal** from the pop-up window.