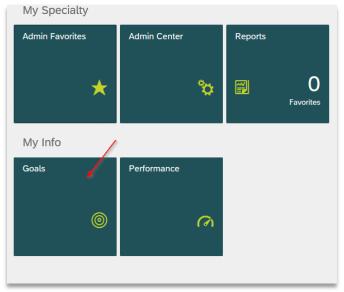

#### Accessing Goal Forms in Talent Connect

1. Access Talent *Connect* via the Intranet under Applications.

- 2. You should be signed in automatically; if you are not, simply enter your organization credentials (username and password).
- 3. Click the **Goals** tile on the home page.