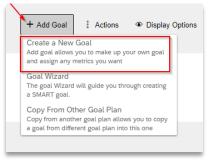

5. Click Add Goal at the top right of the form and choose Create a New Goal from the dropdown.

6. Select **Create My Goal** from the pop-up window.