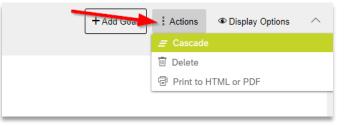

## ENTERING AND CASCADING GOALS IN TALENT CONNECT

2. Click Actions in the top right corner of the screen and select Cascade.

3. Click the boxes to the left of the names of the employees you wish to cascade the goal to and click **Next**.