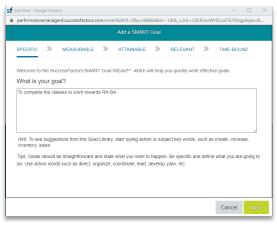

1. Select Individual Development Goal for the appropriate year from the drop down.

2. In the goal form, click Add Goal and choose Goal Wizard.

- 3. Follow the steps to complete the entry of your development goal.
  - a. In the What is your goal text box, enter your development goal and click Next.