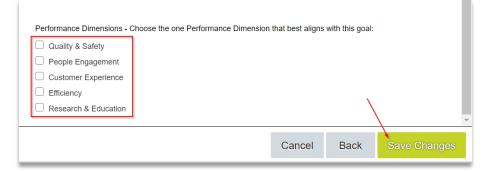

11. Add Comments and/or Milestones if you choose.

Note: Comments and milestones can be updated throughout the year.

- 12. Check the Performance Dimension that your goal most closely aligns with.
- 13. Once all information has been entered, click Save Changes.