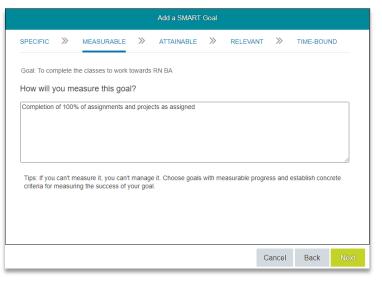

## ENTERING AND CASCADING GOALS IN TALENT CONNECT

b. In the *How will you measure this goal* text box, enter how you will measure progress towards this goal, and click **Next**.

c. Is this goal attainable? Select Yes and click Next.